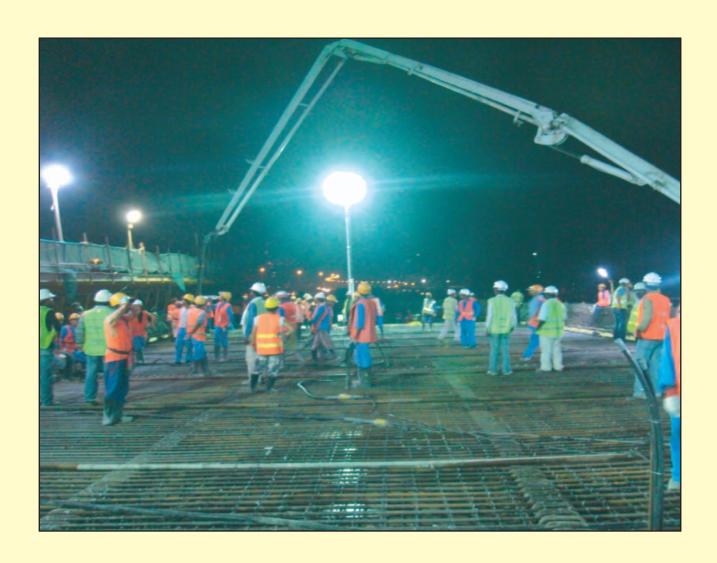

Ras Al Khaimah / Al Hamra

Ramps / Dubai Metro

Soil wall precast

Installation of Reinforced soil walls

Management of large scale concreting with specified temperature control

Construction of high underground Walls up to 15 m and more