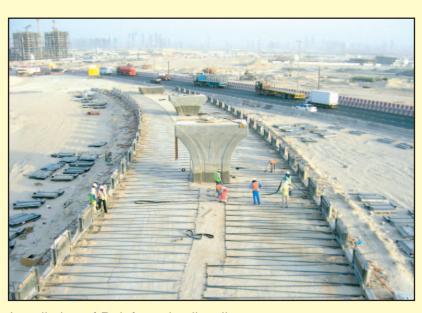

**Our Subsidiary Companies URI ROAD Construction and General Contracting, Sharjah DIDCO General Trading, Ajman** STRUCTCON Engineering & Constructions Pvt. Ltd, Bangalore, India

Experience in all kinds of flyovers / viaducts from piling to protective coating.

Management of all kinds of post tensioning with specialist Sub-Contractor from design to completion.

Management & Execution of all kinds of Interchange Works.

Extensive experience in bridge works in live traffic and busy road intersection.