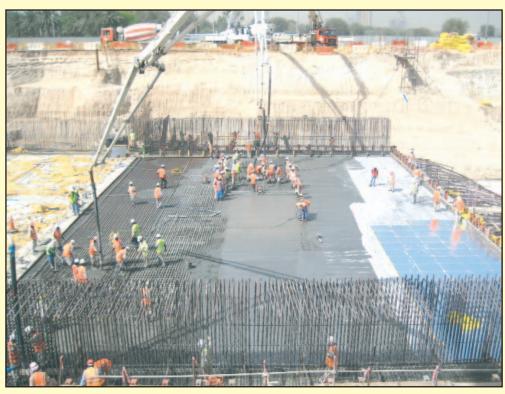

Ras Al Khaimah / Al Hamra

Ramps / Dubai Metro

Soil wall precast

Installation of Reinforced soil walls

Management of large scale concreting with specified temperature control

Construction of high underground Walls up to 15 m and more