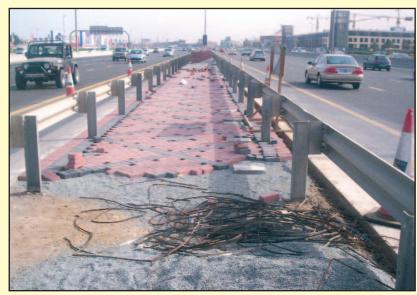

Underground works & water proofing

Completion upto hand over to client

Widening of Flyovers

Fencing & Tiling for Sheik Zayed central median

Fountains & Water Features