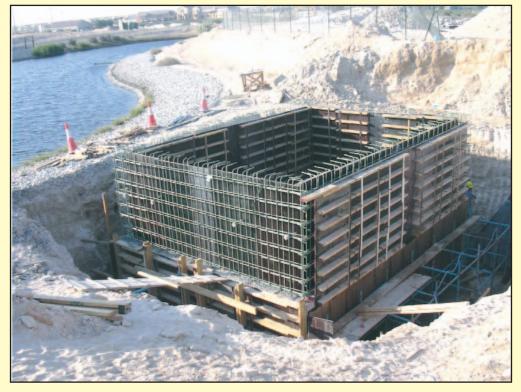

Ras Al Khaimah / Al Hamra

Ramps / Dubai Metro

Soil wall precast

Installation of Reinforced soil walls

Management of large scale concreting with specified temperature control

Construction of high underground Walls up to 15 m and more

Underground works & water proofing

Completion upto hand over to client

Widening of Flyovers

Fencing & Tiling for Sheik Zayed central median

Fountains & Water Features