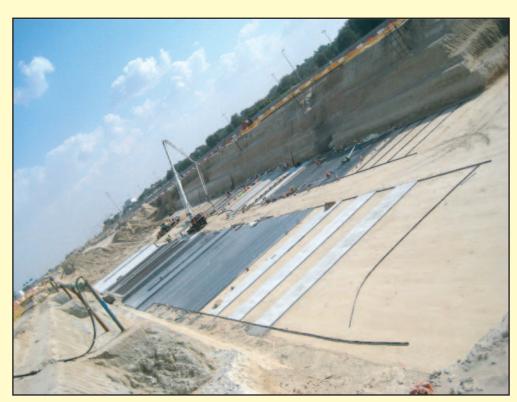

Ras Al Khaimah / Al Hamra

Ramps / Dubai Metro

Soil wall precast

Installation of Reinforced soil walls

Management of large scale concreting with specified temperature control

Construction of high underground Walls up to 15 m and more