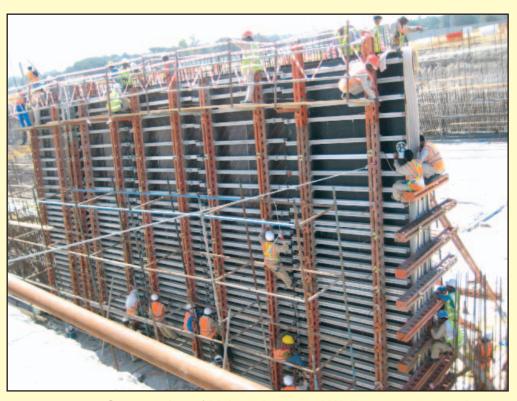

Ras Al Khaimah / Al Hamra

Ramps / Dubai Metro

Soil wall precast

Installation of Reinforced soil walls

Management of large scale concreting with specified temperature control

Construction of high underground Walls up to 15 m and more