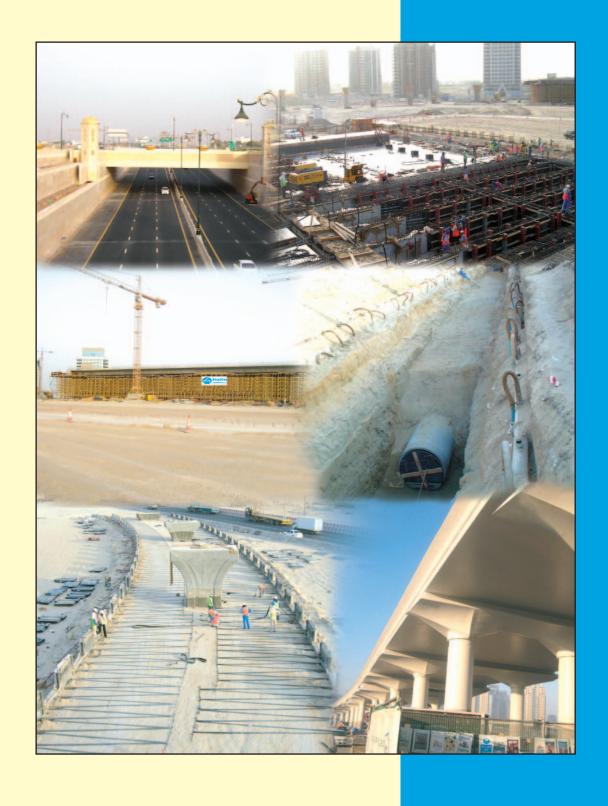

#### **Structural Works**

- Bridge / Viaducts / Interchanges (RCC, Post tensioned, etc.)
- Underpasses
- All kinds of R.C.C. works / Structural works
- Pumping Stations / Underground reservoirs/ Substations

**Our Subsidiary Companies URI ROAD Construction and General Contracting, Sharjah DIDCO General Trading, Ajman** STRUCTCON Engineering & Constructions Pvt. Ltd, Bangalore, India

Experience in all kinds of flyovers / viaducts from piling to protective coating.

Management of all kinds of post tensioning with specialist Sub-Contractor from design to completion.

Management & Execution of all kinds of Interchange Works.

Extensive experience in bridge works in live traffic and busy road intersection.