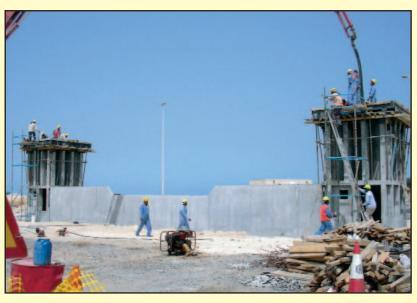

Ras Al Khaimah / Al Hamra

Ramps / Dubai Metro

Soil wall precast

Installation of Reinforced soil walls

Management of large scale concreting with specified temperature control

Construction of high underground Walls up to 15 m and more